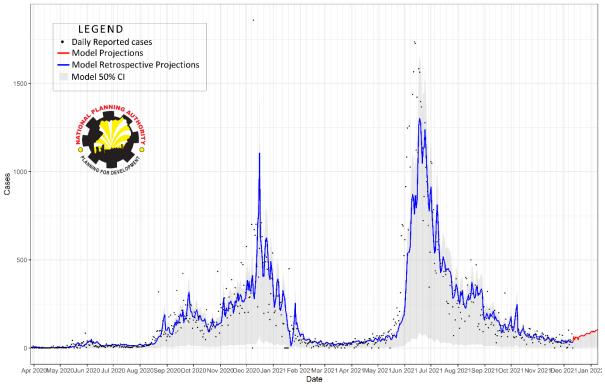

### 2.2. Projected trend of new cases

Below are the model predictions against reported cases from April 2020 to date.

Fig 1: Model Projections and reported cases

Aug 02 Aug 09 Aug 16 Aug 23 Aug 30 Sep 08 Sep 13 Sep 20 Sep 27 Oct 04 Oct 11 Oct 18 Oct 25 Nov 01 Nov 08 Nov 15 Nov 22 Nov 29 Dec 06 Dec 13 Dec 20 Dec 27 Jan 03