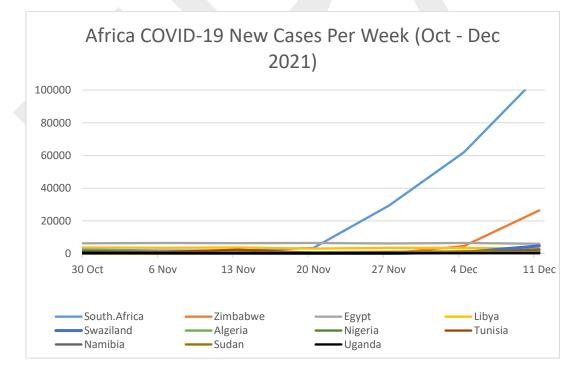

On the African continent, South Africa has continued to record increasing new COVID-19 cases, with **109,053** cases recorded for the week **ending 11<sup>th</sup> December** compared to **62,000** the **week before**. Several other African countries have recorded increases in new COVID-19 cases as can be observed in **Table 1** and **Figure 1** and **2**, which highlight the trend of cases in the last 2 months. These include Zimbabwe, Swaziland, Nigeria and Namibia, among others. Countries that have recorded a decrease in the number of cases include Egypt, Libya, Algeria, Tunisia and Sudan.

Table 1: Reported and projected cases for top 10 African countries

Figure 1: Trend of COVID-19 cases on the African Continent from April, 2021 to date

Figure 2: Trend of COVID-19 cases on the African Continent from September, 2021 to date (expanded view of Figure 1)