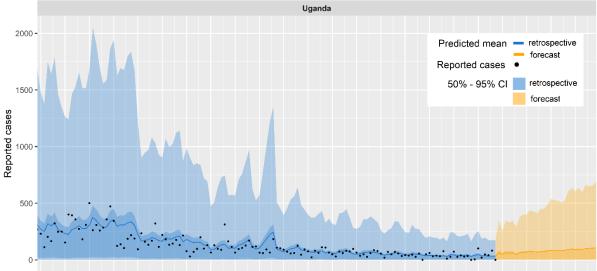

21      | 5,808           | 830           | 3,903                 | 558           |  |  |
| 27 <sup>th</sup> June – 3 <sup>rd</sup> July 2021 | 7,259           | 1,037         | 5,347                 | 764           |  |  |
| $20^{\text{th}} - 26^{\text{th}}$ June 2021       | 10,468          | 1,495         | 7,329                 | 1,047         |  |  |
| 13 <sup>th</sup> – 19 <sup>th</sup> June 2021     | 10,144          | 1,449         | 9,926                 | 1,418         |  |  |
| $6^{th} - 12^{th}$ June 2021                      | 7,005           | 1,001         | 8,574                 | 1,225         |  |  |





### 2.2. Projected trend of new cases

Below are the model predictions against reported cases from April 2020 to date.





Fig 1: Model Projections and reported cases



Aug 02 Aug 09 Aug 16 Aug 23 Aug 30 Sep 08 Sep 13 Sep 20 Sep 27 Oct 04 Oct 11 Oct 18 Oct 25 Nov 01 Nov 08 Nov 15 Nov 22 Nov 29 Dec 06 Dec 13 Dec 20 Dec 27 Jan 03

Fig 2: Short Term Model Projections



### National Planning Authority



Joseph Muvawala (PhD) **EXECUTIVE DIRECTOR** 

For more information Contact Eng. Muwanguzi JB Abraham (PhD) Manager Science Planning Department 0784 872 296 / 0755 154 409 abraham.muwanguzi@npa.go.ug



# National Planning Authority



### Table 4 – Reported and Projected cases for African countries with the highest recorded cases

| Country                            | Reported Cases |                                             |          |          |          |         |           |                         | Projections |