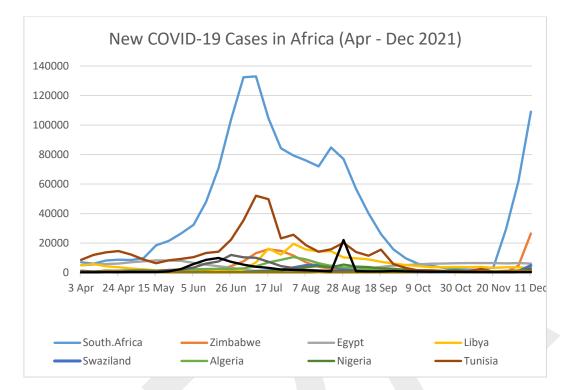

On the African continent, South Africa has continued to record increasing new COVID-19 cases, with **109,053** cases recorded for the week **ending 11<sup>th</sup> December** compared to **62,000** the **week before**. Several other African countries have recorded increases in new COVID-19 cases as can be observed in **Table 1** and **Figure 1** and **2**, which highlight the trend of cases in the last 2 months. These include Zimbabwe, Swaziland, Nigeria and Namibia, among others. Countries that have recorded a decrease in the number of cases include Egypt, Libya, Algeria, Tunisia and Sudan.

Table 1: Reported and projected cases for top 10 African countries

Figure 1: Trend of COVID-19 cases on the African Continent from April, 2021 to date

Figure 2: Trend of COVID-19 cases on the African Continent from September, 2021 to date (expanded view of Figure 1)